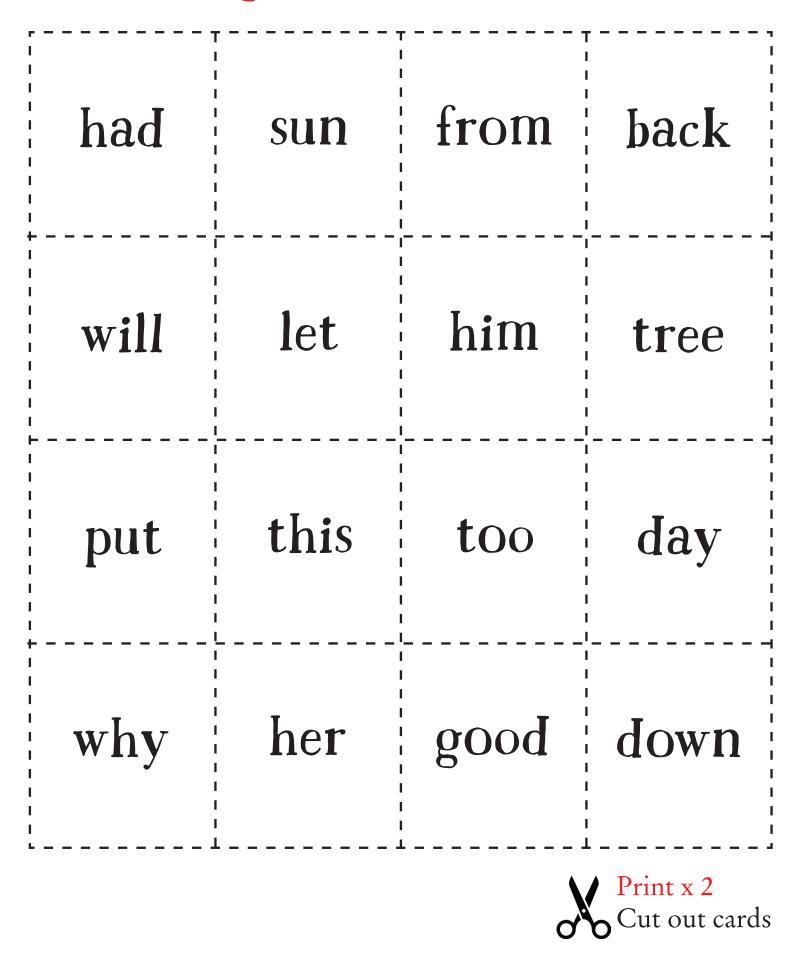

rs.

#### NOCTURNAL BRIGADE

Add one Nocturnal Brigade card to the deck. Shuffle and deal all the cards.

Each player identifies the pairs he or she has, reading off the words and discarding the pairs. Each player takes turns taking a card from the player to the left, reading and discarding pairs as they form.

Continue until all cards are matched and one player has the Nocturnal Brigade card.

FABLED FILMS PRESS NEW YORK CITY www.fabledfilms.com



# Sight Words Set #1

| was | my  | mean | all                        |
|-----|-----|------|----------------------------|
| not | it  | the  | up                         |
| at  | big | out  | of                         |
| yes | you | but  | Nocturnal Brigade          |
|     |     |      | Print x 2<br>Cut out cards |

## Sight Words Set #2



## Sight Words Set #3