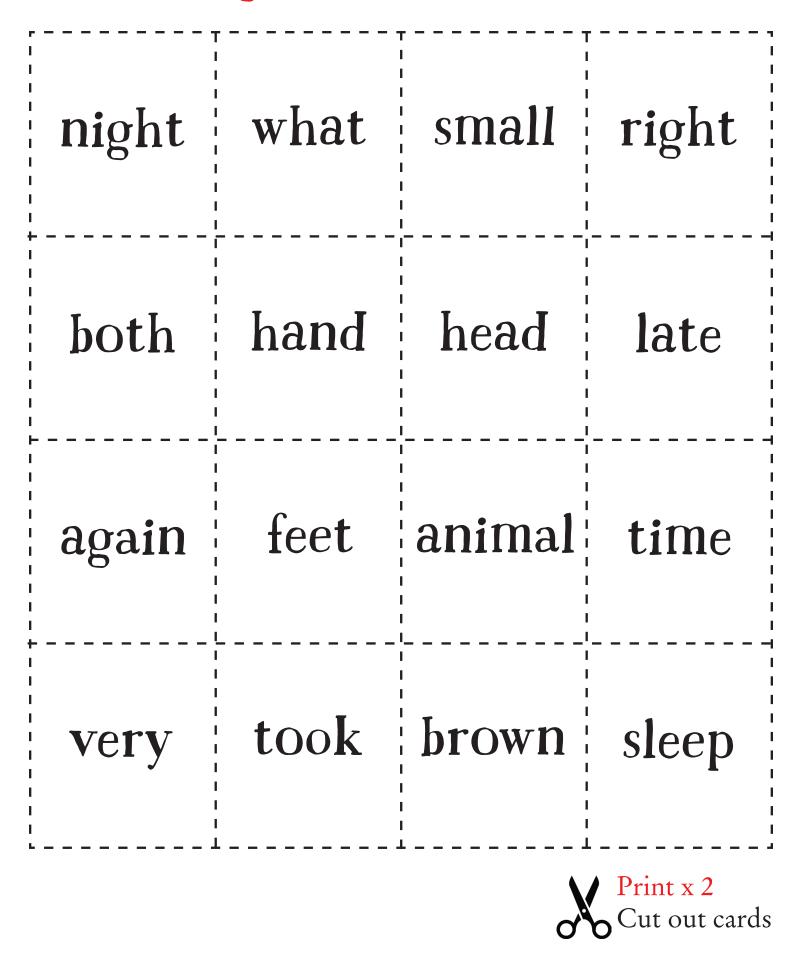

DE

Add one Nocturnal Brigade card to the deck. Shuffle and deal all the cards.

Each player identifies the pairs he or she has, reading off the words and discarding the pairs. Each player takes turns taking a card from the player to the left, reading and discarding pairs as they form.

Continue until all cards are matched and one player has the Nocturnal Brigade card.

FABLED FILMS PRESS NEW YORK CITY www.fabledfilms.com



# Sight Words Set #1

| was | my  | mean | all                        |
|-----|-----|------|----------------------------|
| not | it  | the  | up                         |
| at  | big | out  | of                         |
| yes | you | but  | Nocturnal Brigade          |
|     |     |      | Print x 2<br>Cut out cards |

## Sight Words Set #2



## Sight Words Set #3